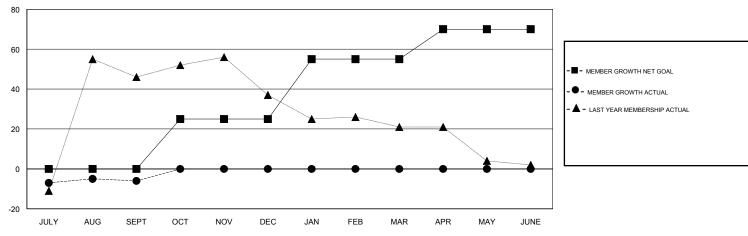

## GOALS AND ACTUAL MEMBERS CUMULATIVE

| DROPPED CLUBS: 0 |    | 10 CLUBS OF 36 ADDED 1 OR MORE<br>NEW MEMBERS | GENDER DISTRIBUTION  MALE 469 (55.70%)  FEMALE 373 (44.30%) |  |
|------------------|----|-----------------------------------------------|-------------------------------------------------------------|--|
| DROPPED MEMBERS  |    |                                               | Women Percentage Fiscal Year Goal: 40%                      |  |
| DECEASED         | 2  | CLICK HERE FOR CUMULATIVE                     | TOTAL FAMILY UNIT MEMBERS                                   |  |
| CLUB CANCELLED   | 0  | MEMBERSHIP DATA                               | FAMILY MEMBERS PAYING HALF 9 DUES                           |  |
| OTHER            | 24 |                                               |                                                             |  |
| TOTAL            | 26 |                                               |                                                             |  |