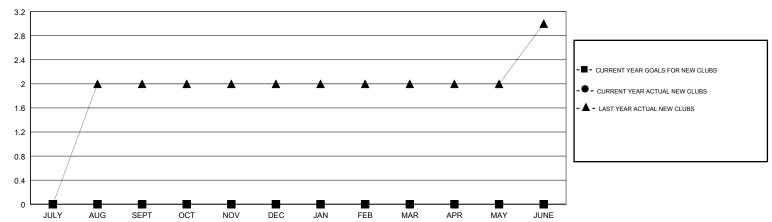

District 4 L1

Results as of: 09/30/2017

#### MT: HOWARD HUDSON

## LOCATION CALIFORNIA

**GMT CA** 

| Clubs  RESULTS FOR 2017-2018 |   |   |   | Members  RESULTS FOR 2017-2018 |    |    |    |
|------------------------------|---|---|---|--------------------------------|----|----|----|
|                              |   |   |   |                                |    |    |    |
| JULY/AUG/SEPT                | 0 | 0 | 0 | JULY/AUG/SEPT                  | 0  | 20 | 26 |
| OCT/NOV/DEC                  | 0 | 0 | 0 | OCT/NOV/DEC                    | 25 | 0  | 0  |
| JAN/FEB/MAR                  | 0 | 0 | 0 | JAN/FEB/MAR                    | 30 | 0  | 0  |
| APR/MAY/JUNE                 | 0 | 0 | 0 | APR/MAY/JUNE                   | 15 | 0  | 0  |

#### GOALS AND ACTUAL NEW CLUBS CUMULATIVE



## GOALS AND ACTUAL MEMBERS CUMULATIVE



| DROPPED CLUBS: 0 |    | 10 CLUBS OF 36 ADDED 1 OR MORE<br>NEW MEMBERS | GENDER DISTRIBUTION  MALE 469 (55.70%)  FEMALE 373 (44.30%) |  |
|------------------|----|-----------------------------------------------|-------------------------------------------------------------|--|
| DROPPED MEMBERS  |    |                                               | Women Percentage Fiscal Year Goal: 40%                      |  |
| DECEASED         | 2  | CLICK HERE FOR CUMULATIVE                     | TOTAL FAMILY UNIT MEMBERS                                   |  |
| CLUB CANCELLED   | 0  | MEMBERSHIP DATA                               | FAMILY MEMBERS PAYING HALF 9 DUES                           |  |
| OTHER            | 24 |